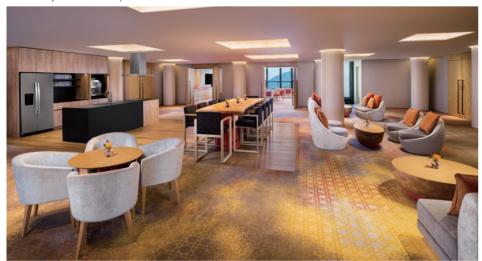

## FOYER

The foyer area in the middle of the Banquet Level offers a private space for networking and connecting. An open kitchen is a unique feature of the foyer and enables the resort team to provide always-fresh coffee breaks and refreshments.