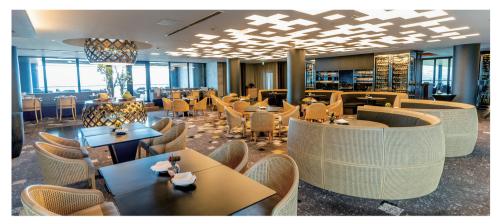

#### ELEMENTS

Offering both inside and terrace seating to choose from, "Elements" will be the place to enjoy our selection of international and Japanese inspired dishes. Open for breakfast, lunch and dinner, our Chef will introduce seasonally inspired creations to keep the menu intriguing. "Elements", without a doubt, will be one of the resort's hubs where people meet, interact, and connect while enjoying freshly prepared delicacies and sipping a glass of fine wine.