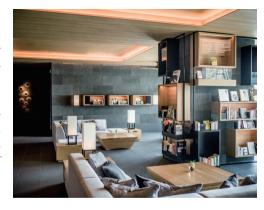

#### THE LOUNGE

A wide selection of barista coffee and tea specialties plus herbal infusions will be available in "The Lounge" located on the 2nd floor. "The Lounge" will also offer Afternoon Tea, cake sets, and small plates of seasonally inspired menu selections to help you bridge the time between lunch and dinner. "The Lounge" features the very finest TWG brand teas.