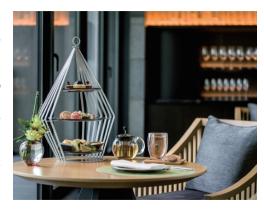

#### THE LOUNGE

A wide selection of barista coffee and tea specialties plus herbal infusions will be available in "The Lounge" located on the 2nd floor. "The Lounge" will also offer Afternoon Tea, cake sets, and small plates of seasonally inspired menu selections to help you bridge the time between lunch and dinner. "The Lounge" features the very finest TWG brand teas.