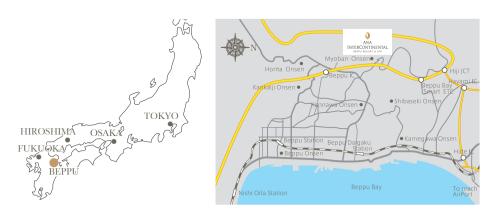

### LOCATION

The resort is located 45 km from Oita international Airport. It is a 1.5-hour flight from Tokyo and only a 50-minute flight from Osaka.

HOTEL INFORMATION HOTEL INFORMATION